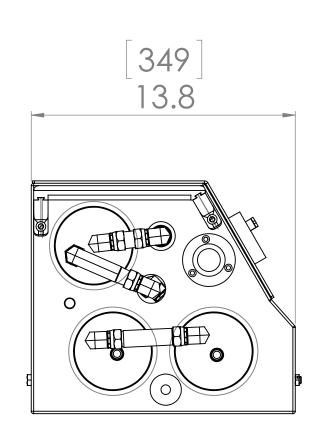

|           |      | 2                                                              | 1         |          |  |  |
|-----------|------|----------------------------------------------------------------|-----------|----------|--|--|
| REVISIONS |      |                                                                |           |          |  |  |
| ZONE      | REV. | DESCRIPTION                                                    | DATE      | APPROVED |  |  |
|           | A    | INCREASED OVERALL LENGTH TO ACCOMODATE NEW<br>PRESSURE VESSELS | 9/27/2019 | со       |  |  |