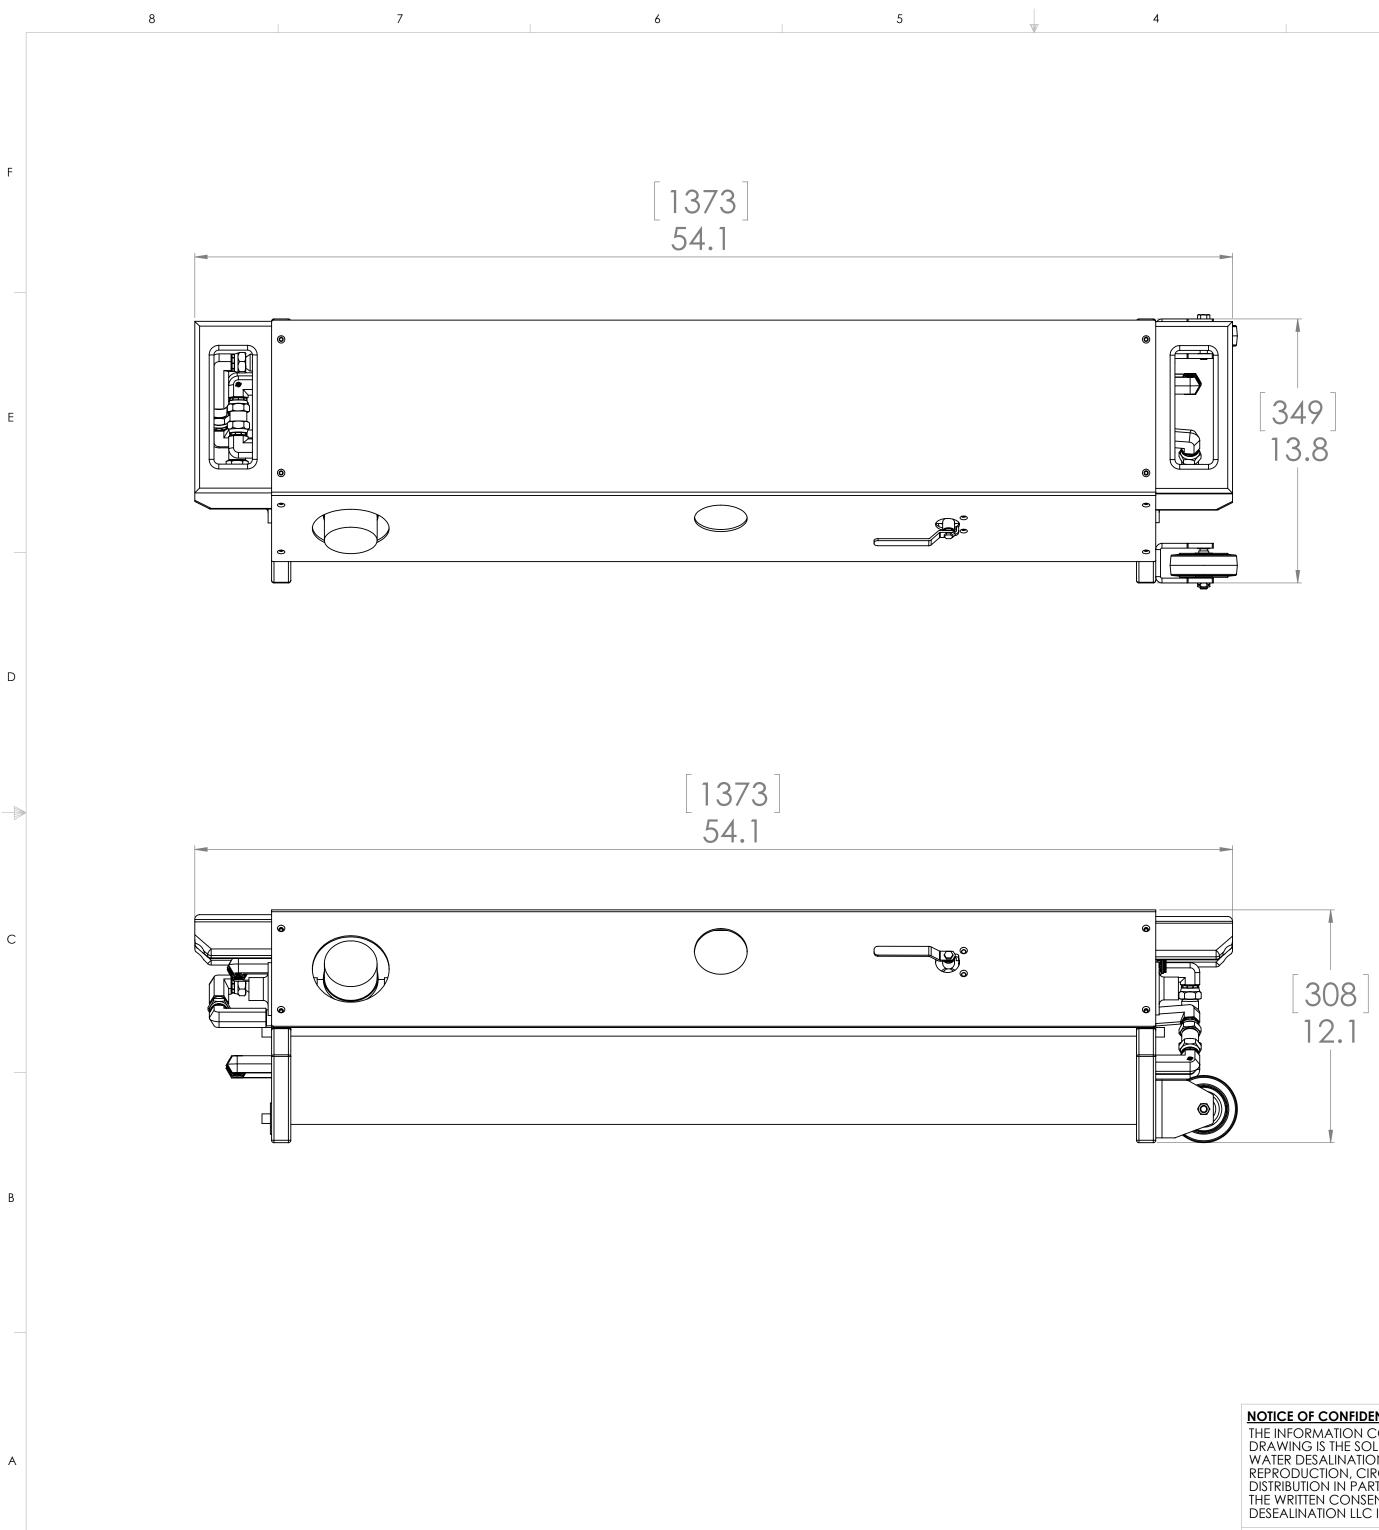

|           |      | 2                                                              | 1         |          |  |  |
|-----------|------|----------------------------------------------------------------|-----------|----------|--|--|
| REVISIONS |      |                                                                |           |          |  |  |
| ZONE      | REV. | DESCRIPTION                                                    | DATE      | APPROVED |  |  |
|           | A    | INCREASED OVERALL LENGTH TO ACCOMODATE NEW<br>PRESSURE VESSELS | 9/27/2019 | со       |  |  |