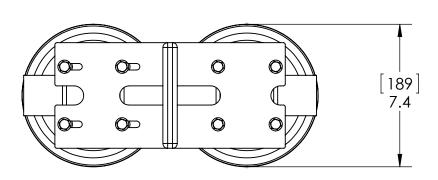

Blue Water

DESALINATION WWW.BlueWorterDescinotion.com

TITLE: FILTER, ASSY, DUAL, 5-CARBON, CAMBON, CAMBON, CAMBON, CAMBON, CAMBON, CAMBON, CAMBON, CMM

D DRAWING NUMBER FL1133 rev NR SCALE: WEIGHT: SHEET 2 OF 2