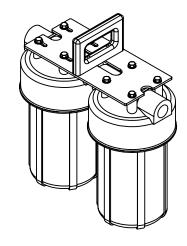

Blue Water

DESALINATION WWW.BlueWorterDescinotion.com

TITLE: FILTER, ASSY, DUAL, 5-CARBON, CAMBON, CAMBON, CAMBON, CAMBON, CAMBON, CAMBON, CAMBON, CMM

D DRAWING NUMBER FL1133 rev NR SCALE: WEIGHT: SHEET 2 OF 2