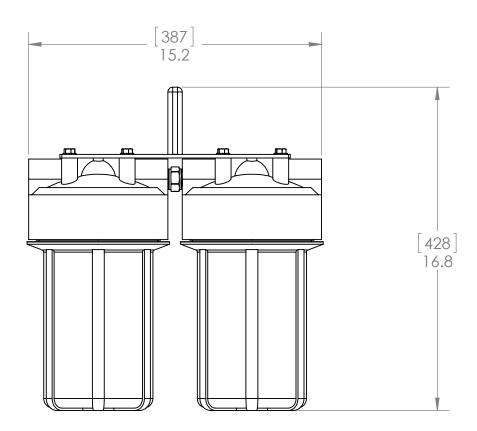

Blue Water

DESALINATION WWW.BlueWorterDescinotion.com

TITLE: FILTER, ASSY, DUAL, 5-CARBON, CAMBON, CAMBON, CAMBON, CAMBON, CAMBON, CAMBON, CAMBON, CMM

D DRAWING NUMBER FL1133 rev NR SCALE: WEIGHT: SHEET 2 OF 2