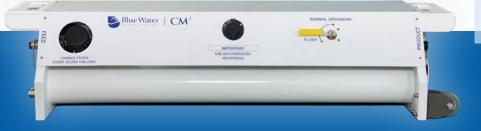

## **CM<sup>2</sup> (CLEARMATE MOBILE)**

PURIFY DOCK WATER SOURCES ON THE GO

- Spot-free rinse water
- Mechanical flow meter tracks processed water
- High rejection membranes for up to 99% rejection of total dissolved solids
- Automatic operation
- Wheels & handles for easy moving
- NMEA 4X waterproof & flame retardant enclosure

The Blue Water CM<sup>2</sup> mobile series is a compact, portable reverseosmosis filtration system that turns dock water into ultra pure spot-free water. Designed for ease of use at docks around the world, the CM<sup>2</sup> offers a simple, mobile solution for keeping your yacht in bristol condition.

## **CM<sup>2</sup> (CLEARMATE MOBILE)**