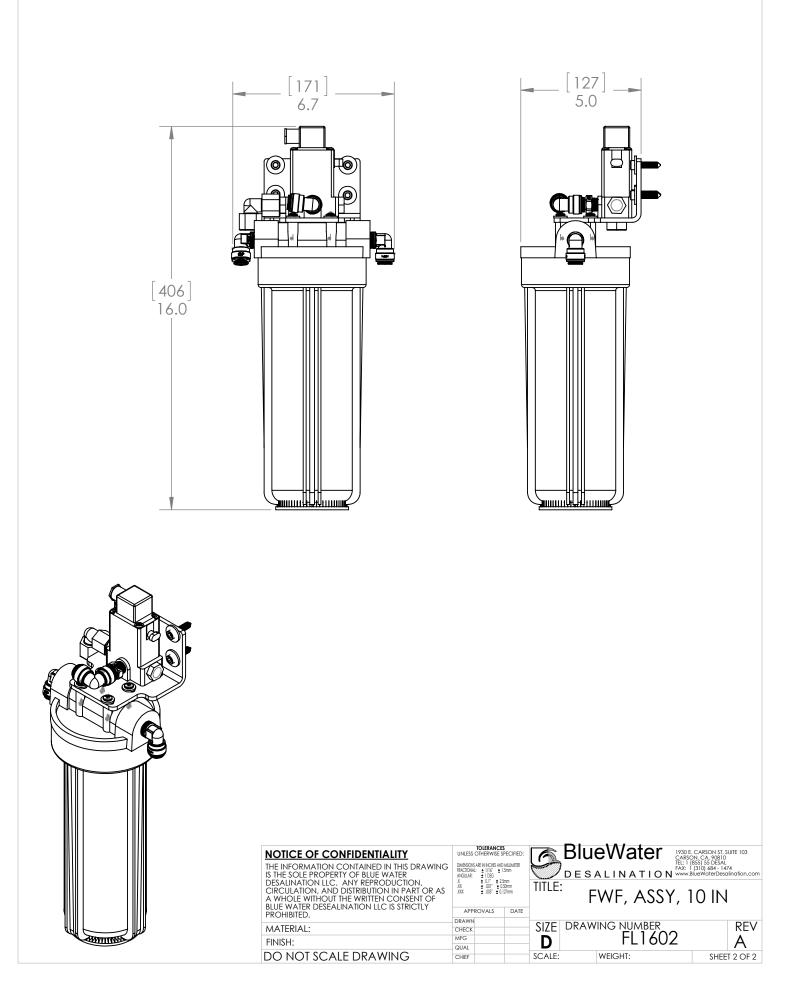

| -                                                                                                           | ZONE      | R             | EV. D                                                                                                           |           | VISIONS<br>N DATE                            | APPRO                                                            | ROVED          |
|-------------------------------------------------------------------------------------------------------------|-----------|---------------|-----------------------------------------------------------------------------------------------------------------|-----------|----------------------------------------------|------------------------------------------------------------------|----------------|
|                                                                                                             | ZONE      | KI            | ADDF                                                                                                            |           | GEOR                                         |                                                                  |                |
|                                                                                                             |           | ,             | A SOLENO                                                                                                        | DID AND C | HANGE 4/1/2014<br>GS                         | RC /C                                                            | 0              |
|                                                                                                             |           |               |                                                                                                                 |           |                                              |                                                                  |                |
|                                                                                                             |           |               |                                                                                                                 |           |                                              |                                                                  |                |
|                                                                                                             |           |               |                                                                                                                 |           |                                              |                                                                  |                |
|                                                                                                             |           |               |                                                                                                                 |           |                                              |                                                                  |                |
|                                                                                                             |           |               |                                                                                                                 |           |                                              |                                                                  |                |
| <b>o (5</b> )                                                                                               |           |               | 4)                                                                                                              |           |                                              |                                                                  |                |
|                                                                                                             |           |               |                                                                                                                 | $\frown$  |                                              |                                                                  |                |
|                                                                                                             |           | /             |                                                                                                                 |           |                                              |                                                                  |                |
|                                                                                                             |           |               |                                                                                                                 |           |                                              |                                                                  |                |
|                                                                                                             |           |               |                                                                                                                 |           |                                              |                                                                  |                |
|                                                                                                             |           |               |                                                                                                                 |           |                                              |                                                                  |                |
|                                                                                                             |           | /             |                                                                                                                 |           |                                              |                                                                  |                |
|                                                                                                             |           |               |                                                                                                                 |           |                                              |                                                                  |                |
|                                                                                                             |           |               | 1                                                                                                               | $\cap$    |                                              |                                                                  |                |
|                                                                                                             |           |               |                                                                                                                 |           |                                              |                                                                  |                |
|                                                                                                             |           |               |                                                                                                                 |           |                                              |                                                                  |                |
|                                                                                                             |           |               |                                                                                                                 |           |                                              |                                                                  |                |
|                                                                                                             |           |               |                                                                                                                 |           |                                              |                                                                  |                |
|                                                                                                             |           |               |                                                                                                                 |           |                                              |                                                                  |                |
|                                                                                                             |           |               |                                                                                                                 |           |                                              |                                                                  |                |
| T                                                                                                           |           |               |                                                                                                                 |           |                                              |                                                                  |                |
|                                                                                                             |           |               | $\bigcirc$                                                                                                      |           |                                              |                                                                  |                |
|                                                                                                             |           |               | $\frown$                                                                                                        |           |                                              |                                                                  |                |
|                                                                                                             |           |               |                                                                                                                 |           |                                              |                                                                  |                |
|                                                                                                             |           |               | -( 3                                                                                                            | )         |                                              |                                                                  |                |
|                                                                                                             |           |               |                                                                                                                 |           |                                              |                                                                  |                |
|                                                                                                             |           |               |                                                                                                                 |           |                                              |                                                                  |                |
|                                                                                                             |           |               |                                                                                                                 |           |                                              |                                                                  |                |
|                                                                                                             |           |               | - 2                                                                                                             | )         |                                              |                                                                  |                |
|                                                                                                             |           |               |                                                                                                                 |           |                                              |                                                                  |                |
|                                                                                                             |           |               |                                                                                                                 |           |                                              |                                                                  |                |
|                                                                                                             |           |               |                                                                                                                 |           |                                              |                                                                  |                |
|                                                                                                             |           |               |                                                                                                                 |           |                                              |                                                                  |                |
|                                                                                                             |           |               | $\neg$                                                                                                          |           |                                              |                                                                  |                |
|                                                                                                             |           |               |                                                                                                                 |           |                                              |                                                                  |                |
|                                                                                                             |           |               |                                                                                                                 |           |                                              |                                                                  |                |
|                                                                                                             | ITEM NO   |               | PartNo                                                                                                          |           | DESCRIPTION                                  |                                                                  | QTY.           |
|                                                                                                             | 1         |               | C150103                                                                                                         |           | HOUSING, FILTER, 3/8, 1                      |                                                                  | 1              |
|                                                                                                             | 2         |               | C102301<br>B101719                                                                                              |           | ELEMENT, CARBON<br>ELB90, .375 NPT X .375 T  |                                                                  | 2              |
|                                                                                                             | 4         |               | G18110103                                                                                                       |           | WASHER, FLAT, 10, I                          |                                                                  | 4              |
|                                                                                                             | 5         |               | D153406                                                                                                         |           | valve, solenoid, 3-way, 12                   |                                                                  | 1              |
|                                                                                                             | 6         |               | B191509NYL                                                                                                      |           | PLUG, .25 MNPT, N                            |                                                                  | 1              |
|                                                                                                             | 7         |               | D150306                                                                                                         |           | ALVE, CHECK , PISTON, 1/                     |                                                                  | 1              |
|                                                                                                             | 8         |               | B100905                                                                                                         |           | ELB 90,375 TUBE x .25<br>ELB90, .375 TUBE, C |                                                                  | 1              |
| All All                                                                                                     | 10        |               | B101119<br>F110412                                                                                              |           | BRACKET, SINGLE, FW                          |                                                                  | 1              |
|                                                                                                             | 11        |               | G1844080306                                                                                                     |           | SCREW, TYPE A, #10                           |                                                                  | 4              |
|                                                                                                             | 12        |               | B191218                                                                                                         |           | ADAP, .25 NPT X .375 ST                      |                                                                  | 1              |
|                                                                                                             | 13        |               | G152221SS                                                                                                       |           | SCREW, HEX A, 1/4 X                          |                                                                  | 4              |
| NOTICE OF CONFIDENTIALITY                                                                                   |           |               | G1810012<br>TOLERANCES<br>OTHERWISE SPECIFIED:                                                                  |           | WASHER, FLAT, OS, 1,                         |                                                                  | 4<br>SUITE 103 |
| THE INFORMATION CONTAINED IN THE                                                                            | S DRAWING | DIMENSION     | S ARE IN INCHES AND MILLIMETER                                                                                  | GE        | SIUE Water                                   | CARSON, CA, 9081<br>TEL: 1 (855) 55 DESA<br>FAX: 1 (310) 684 - 1 | 0<br>L<br>474  |
| IS THE SOLE PROPERTY OF BLUE WATER<br>DESALINATION LLC. ANY REPRODUCT                                       | rion,     | ANGULAR:      | IS ARE IN INCHES AND MILLIMETER<br>N⊥ ± 1/16" ± 1.5mm<br>± 0.1" ± 2.5mm<br>± .001" ± 0.50mm<br>± .005" ± 0.12mm | TITLE:    | ESALINATION                                  | www.BlueWaterDe                                                  | saiination.com |
| CIRCULATION, AND DISTRIBUTION IN P<br>A WHOLE WITHOUT THE WRITTEN CON<br>BLUE WATER DESEALINATION LLC IS ST | ISENT OF  |               |                                                                                                                 |           | FWF, ASSY, 10 IN                             |                                                                  |                |
| PROHIBITED.                                                                                                 | NOLI      | APP<br>DRAWN  | ROVALS DATE                                                                                                     |           |                                              |                                                                  |                |
| MATERIAL:<br>FINISH:                                                                                        |           | CHECK<br>MFG  |                                                                                                                 | SIZE D    | RAWING NUMBER                                | 2                                                                | REV<br>A       |
| DO NOT SCALE DRAWING                                                                                        | 3         | QUAL<br>CHIEF |                                                                                                                 | SCALE:    | WEIGHT:                                      |                                                                  | ET 1 OF 2      |
|                                                                                                             | -         |               | · · · · · · · · · · · · · · · · · · ·                                                                           |           |                                              | 0.12                                                             |                |