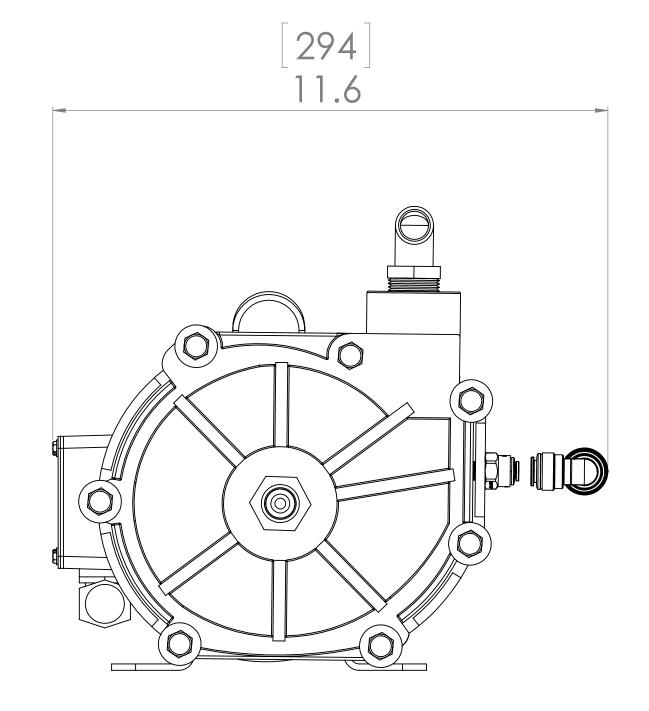

| 1930 E. CARSON ST, SUITE 103 | CARSON, CA, 90810 | TEL: 1 (855) 55 DESAL | FAX: 1 (310) 884 - 1474 | www.BlueWaterDesalination.com

PMP-MTR, ASSY, BP, 1PH, HP75

DRAWN SIZE DRAWING NUMBER NR NR MATERIAL: CHECK PM 2201 C MFG FINISH: QUAL DO NOT SCALE DRAWING SCALE: WEIGHT: SHEET 1 OF 2 CHIEF

| DRAWING IS THE SOLE PROPERTY OF BLUE |  |                                                                                                                           | TOLERANCES UNLESS OTHERWISE SPECIFIED: DIMENSIONS ARE IN INCHES AND MILLIMETER |        | 1930 E. CARSON ST, SUITE 103 CARSON, CA, 90810 TEL: 1 (855) 55 DESAL FAX: 1 (310) 684 - 1474 www.BlueWaterDesalination.com |         |  |       |          |
|--------------------------------------|--|---------------------------------------------------------------------------------------------------------------------------|--------------------------------------------------------------------------------|--------|----------------------------------------------------------------------------------------------------------------------------|---------|--|-------|----------|
| MATERIAL: FINISH:                    |  | FRACTIONAL: ± 1/16" ± 1.5mn ANGULAR: ± 1 DEG  X ± 0.1" ± 2.5mm  XX ± 0.01" ± 0.50mr  XXX ± .005" ± 0.127m  APPROVALS DATE |                                                                                | TITLE: | PMP-MTR, ASSY, BP, 1PH,<br>HP75                                                                                            |         |  |       |          |
|                                      |  | DRAWN CHECK MFG QUAL                                                                                                      |                                                                                | SIZE   | PM 2201 REV                                                                                                                |         |  |       |          |
|                                      |  |                                                                                                                           |                                                                                | SCALE: |                                                                                                                            | WEIGHT: |  | SHEET | Г 2 OF 2 |