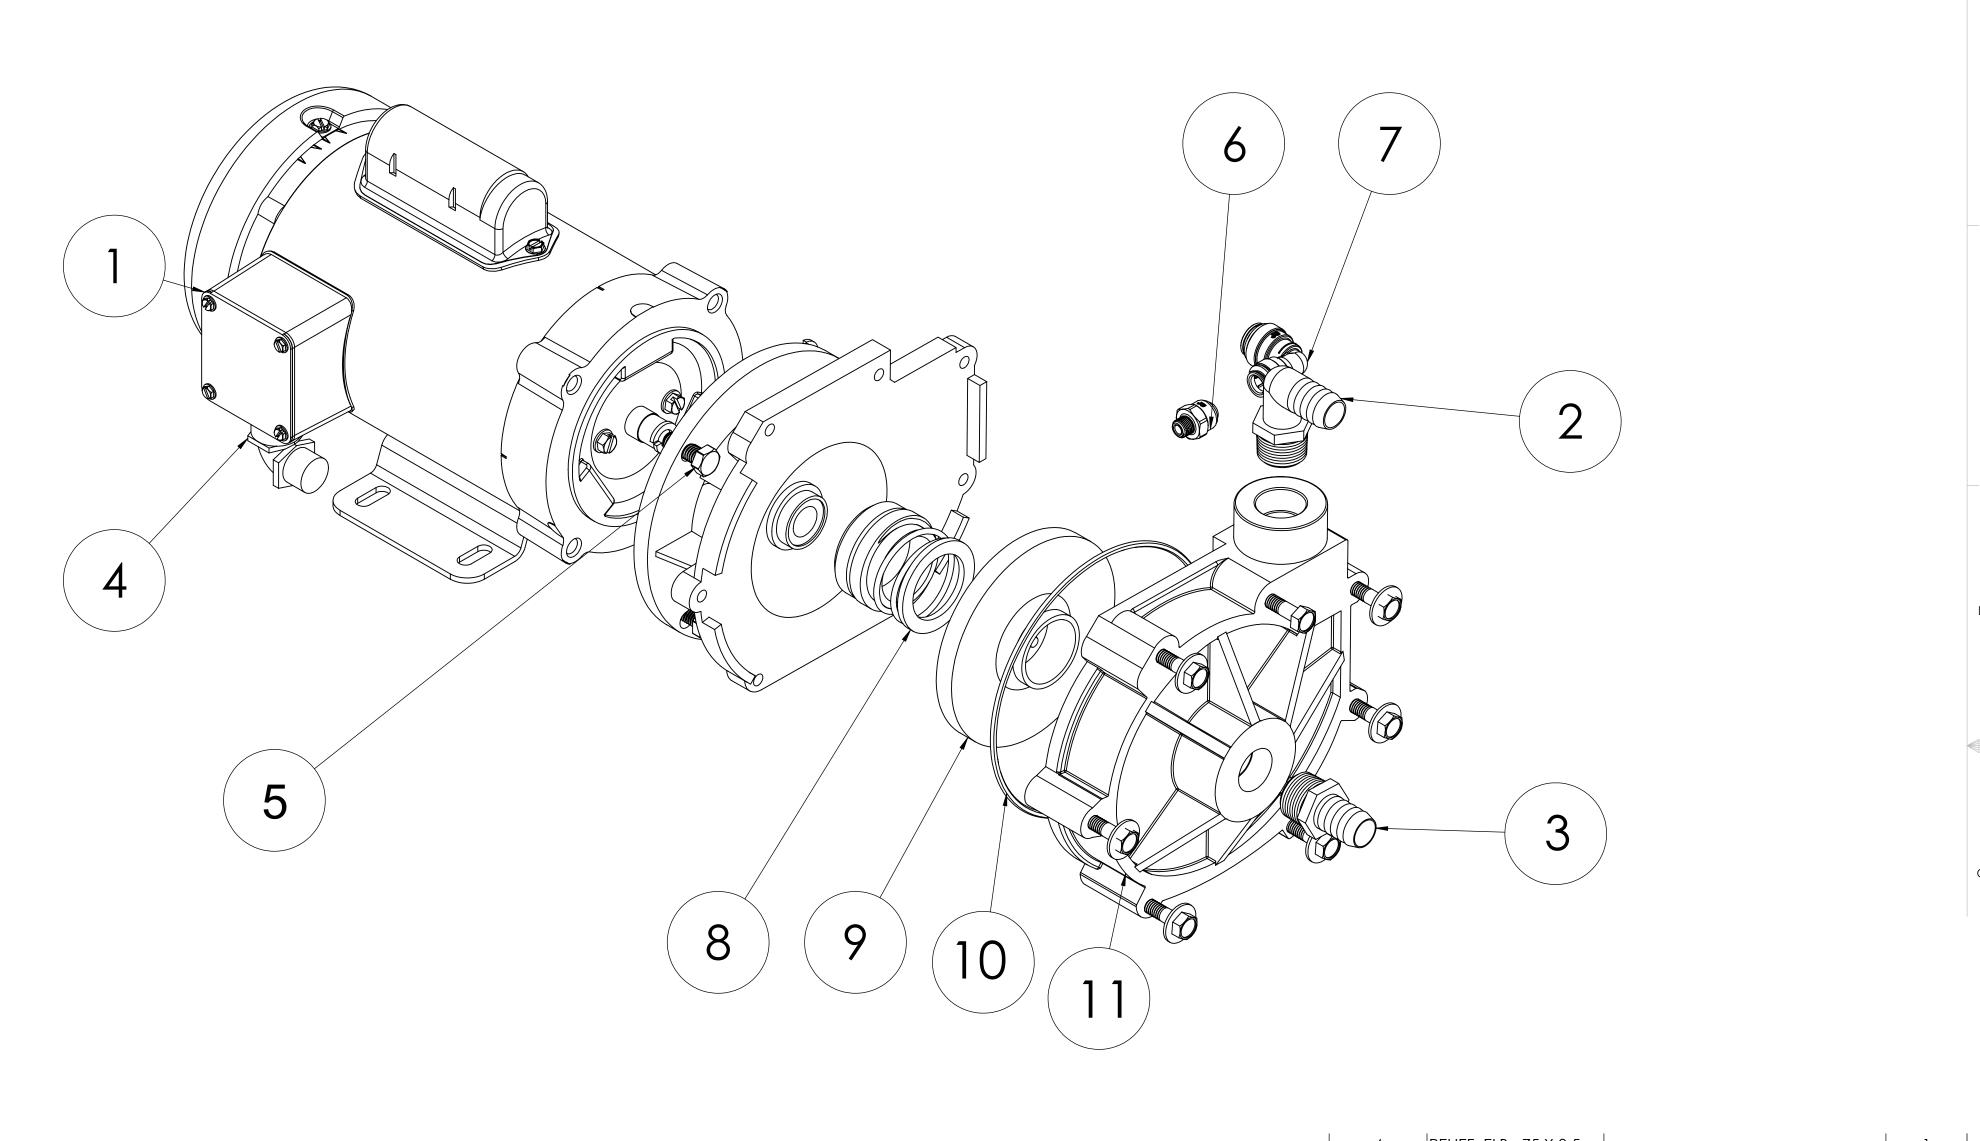

| 4 | RELIEF, ELB, .75 X 0.5<br>NPT, ALU         | ALU.SLDPRT                    | 1 |
|---|--------------------------------------------|-------------------------------|---|
| 5 | 92147A031                                  | washer, lock, .375, ss        | 4 |
| 6 | 93190A624                                  | BOLT, HEX, .375-16,1 IN, SS   | 4 |
| 7 | A115013 - PUMP<br>HEAD, BP, N200           |                               | 1 |
| 8 | B122607 - CONN, .25<br>TUBE X .125 NPT, QK | CONN, .25 TUBE X .125 NPT, QK | 1 |
| 9 | B103918 - ELB90, .375<br>X .25 TUBE, QK    | ELB90, 3/8 X 1/4 TUBE, QK     | 1 |

5

2

7

6

4

3

3

2