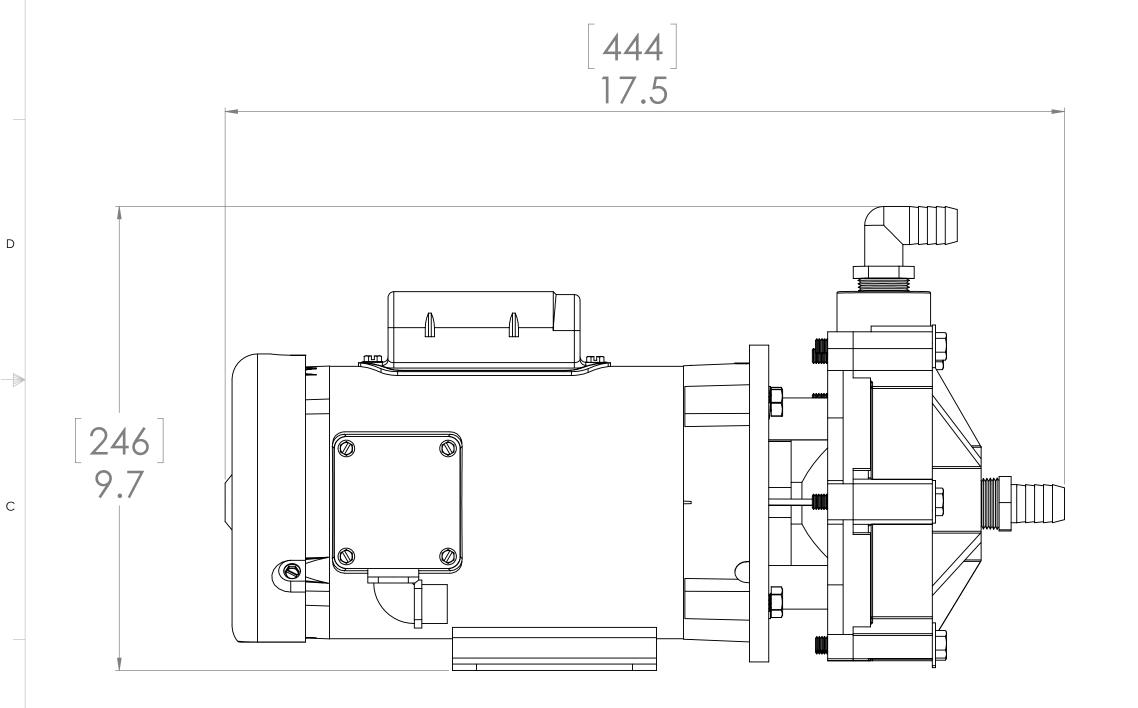

| 1930 E. CARSON ST, SUITE 103 | CARSON, CA, 90810 | TEL: 1 (855) 55 DESAL | FAX: 1 (310) 884 - 1474 | www.BlueWaterDesalination.com

PMP-MTR, ASSY, BP, 1PH, HP75

DRAWN SIZE DRAWING NUMBER NR NR MATERIAL: CHECK PM 2201 C MFG FINISH: QUAL DO NOT SCALE DRAWING SCALE: WEIGHT: SHEET 1 OF 2 CHIEF

| DRAWING IS THE SOLE PROPERTY OF BLUE |  |                                                                                                                           | TOLERANCES UNLESS OTHERWISE SPECIFIED: DIMENSIONS ARE IN INCHES AND MILLIMETER |        | 1930 E. CARSON ST, SUITE 103 CARSON, CA, 90810 TEL: 1 (855) 55 DESAL FAX: 1 (310) 684 - 1474 www.BlueWaterDesalination.com |         |  |       |          |
|--------------------------------------|--|---------------------------------------------------------------------------------------------------------------------------|--------------------------------------------------------------------------------|--------|----------------------------------------------------------------------------------------------------------------------------|---------|--|-------|----------|
| MATERIAL: FINISH:                    |  | FRACTIONAL: ± 1/16" ± 1.5mn ANGULAR: ± 1 DEG  X ± 0.1" ± 2.5mm  XX ± 0.01" ± 0.50mr  XXX ± .005" ± 0.127m  APPROVALS DATE |                                                                                | TITLE: | PMP-MTR, ASSY, BP, 1PH,<br>HP75                                                                                            |         |  |       |          |
|                                      |  | DRAWN CHECK MFG QUAL                                                                                                      |                                                                                | SIZE   | PM 2201 REV                                                                                                                |         |  |       |          |
|                                      |  |                                                                                                                           |                                                                                | SCALE: |                                                                                                                            | WEIGHT: |  | SHEET | Г 2 OF 2 |