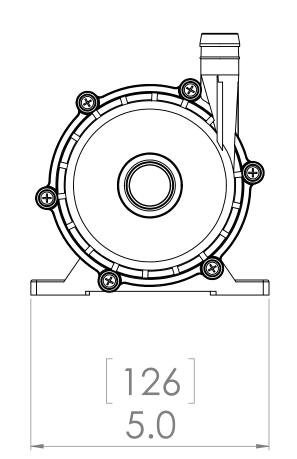

3

4

3

2

7

6

5

Blue Water

1930 E. CARSON ST, SUITE 103
CARSON, CA, 90810
TEL: 1 (855) 55 DESAL
TEL: 1 (855) 55 DESAL
TEL: 1 (850) 684 - 1474
www.BlueWaterDesalination.com NOTICE OF CONFIDENTIALITY TOLERANCES THE INFORMATION CONTAINED IN THIS DRAWING IS THE SOLE PROPERTY OF BLUE WATER DESALINATION LLC. ANY REPRODUCTION, CIRCULATION, AND DISTRIBUTION IN PART OR AS A WHOLE WITHOUT THE WRITTEN CONSENT OF BLUE WATER DESEALINATION LLC IS STRICTLY PROHIBITED. MTR-PMP, CENT, 48VDC SIZE DRAWING NUMBER DRAWN REV MATERIAL: CHECK A113801 NR C MFG FINISH: QUAL DO NOT SCALE DRAWING SCALE: WEIGHT: SHEET 1 OF 1 CHIEF