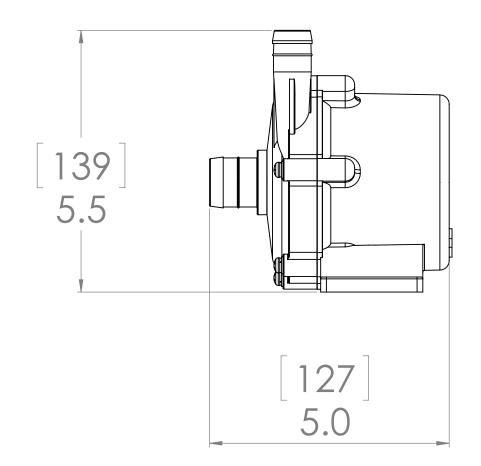

3

4

3

2

7

6

5

Blue Water

1930 E. CARSON ST, SUITE 103
CARSON, CA, 90810
TEL: 1 (855) 55 DESAL
TEL: 1 (855) 55 DESAL
TEL: 1 (850) 684 - 1474
www.BlueWaterDesalination.com NOTICE OF CONFIDENTIALITY TOLERANCES THE INFORMATION CONTAINED IN THIS DRAWING IS THE SOLE PROPERTY OF BLUE WATER DESALINATION LLC. ANY REPRODUCTION, CIRCULATION, AND DISTRIBUTION IN PART OR AS A WHOLE WITHOUT THE WRITTEN CONSENT OF BLUE WATER DESEALINATION LLC IS STRICTLY PROHIBITED. MTR-PMP, CENT, 48VDC SIZE DRAWING NUMBER DRAWN REV MATERIAL: CHECK A113801 NR C MFG FINISH: QUAL DO NOT SCALE DRAWING SCALE: WEIGHT: SHEET 1 OF 1 CHIEF