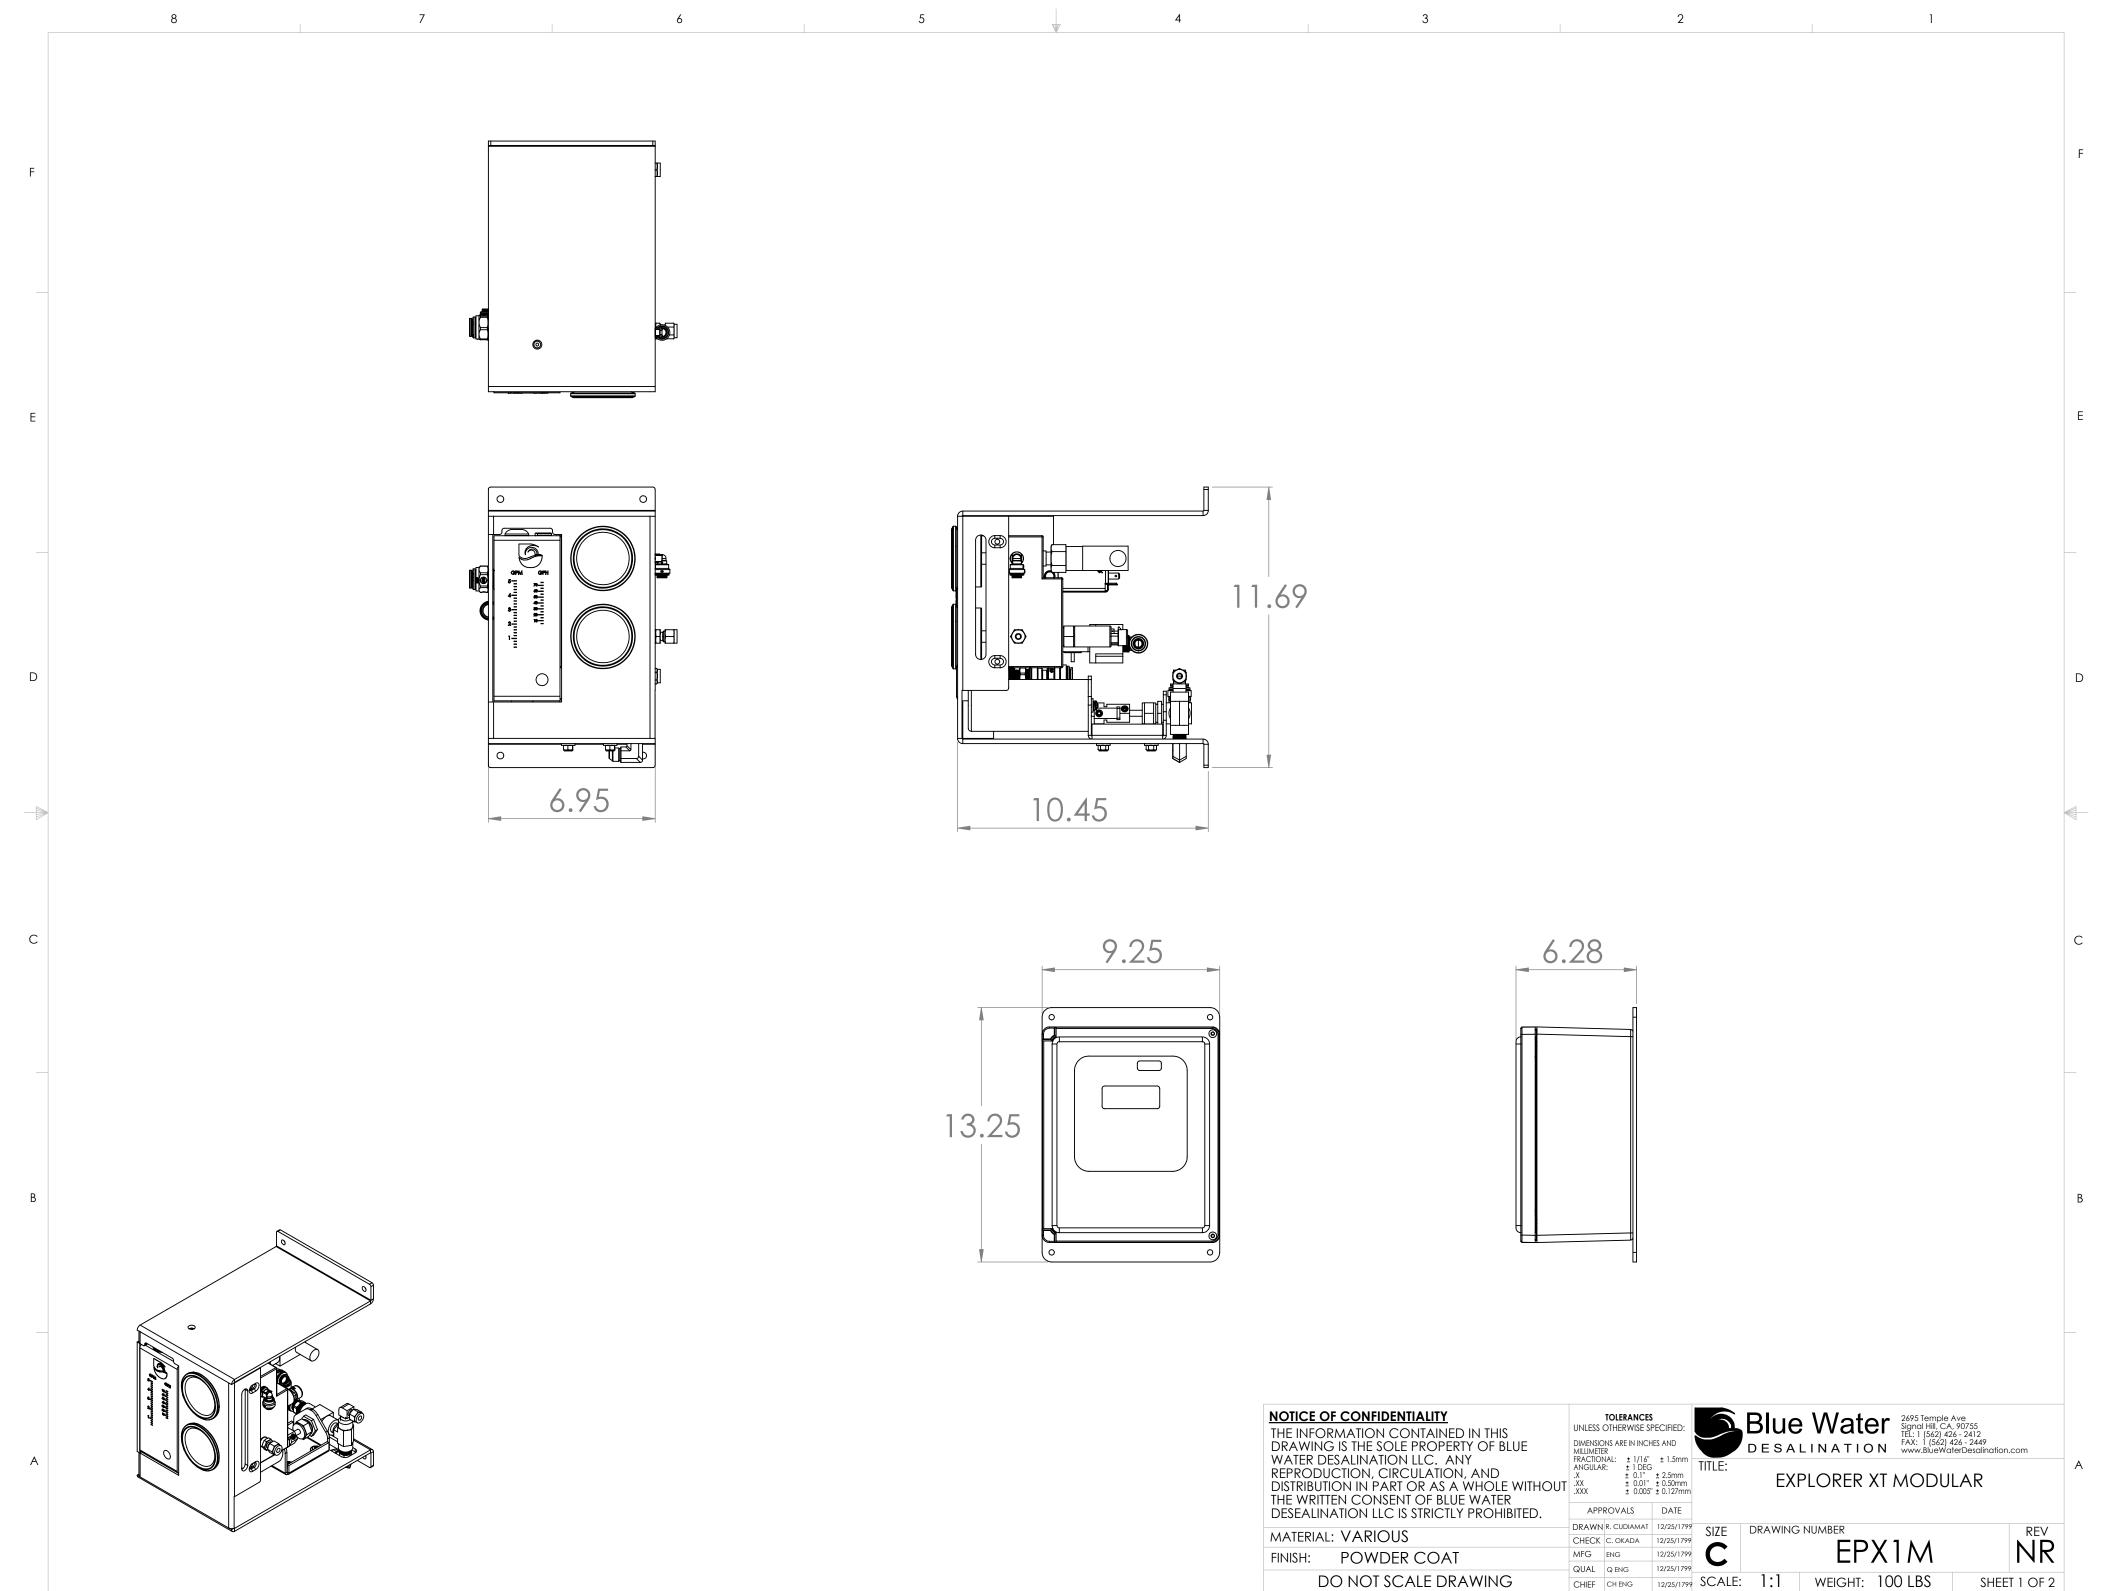

| NOTICE OF CONFIDENTIALITY<br>THE INFORMATION CONTAINED IN THIS<br>DRAWING IS THE SOLE PROPERTY OF BLUE<br>WATER DESALINATION LLC. ANY<br>REPRODUCTION, CIRCULATION, AND<br>DISTRIBUTION IN PART OR AS A WHOLE WITHOUT<br>THE WRITTEN CONSENT OF BLUE WATER<br>DESEALINATION LLC IS STRICTLY PROHIBITED. |                     | TOLERANCES       UNLESS OTHERWISE SPECIFIED:       DIMENSIONS ARE IN INCHES AND       MILLIMETER       FRACTIONAL:     ± 1/16"       ± 1016"       XX     ± 0.1"       ± 0.2000"       XXX     ± 0.005"       ± 0.4200000000000000000000000000000000000 |             |            | Blue Water<br>BESALINATION 2495 Temple Ave<br>Signal Hill, CA, 90755<br>TEL: 1 (562) 426 - 2449<br>www.BlueWaterDesalination.com |                     |           |        |       |          |
|---------------------------------------------------------------------------------------------------------------------------------------------------------------------------------------------------------------------------------------------------------------------------------------------------------|---------------------|---------------------------------------------------------------------------------------------------------------------------------------------------------------------------------------------------------------------------------------------------------|-------------|------------|----------------------------------------------------------------------------------------------------------------------------------|---------------------|-----------|--------|-------|----------|
|                                                                                                                                                                                                                                                                                                         |                     |                                                                                                                                                                                                                                                         |             |            | TITLE:                                                                                                                           | EXPLORER XT MODULAR |           |        |       |          |
|                                                                                                                                                                                                                                                                                                         |                     | DRAWN                                                                                                                                                                                                                                                   | R. CUDIAMAT | 12/25/1799 | 0175                                                                                                                             | DRAWING             |           |        |       |          |
| material: VARIOUS                                                                                                                                                                                                                                                                                       |                     |                                                                                                                                                                                                                                                         | C. OKADA    | 12/25/1799 | SIZE                                                                                                                             | DRAWING             |           |        |       | REV      |
| FINISH:                                                                                                                                                                                                                                                                                                 |                     |                                                                                                                                                                                                                                                         | ENG         | 12/25/1799 | C                                                                                                                                | C EPX1M NR          |           |        |       |          |
|                                                                                                                                                                                                                                                                                                         |                     |                                                                                                                                                                                                                                                         | Q ENG       | 12/25/1799 |                                                                                                                                  |                     |           |        |       |          |
| D                                                                                                                                                                                                                                                                                                       | O NOT SCALE DRAWING | CHIEF                                                                                                                                                                                                                                                   | CH ENG      | 12/25/1799 | SCALE:                                                                                                                           | 1:1                 | WEIGHT: 1 | oo lbs | SHEET | T 2 OF 2 |
|                                                                                                                                                                                                                                                                                                         | 3                   |                                                                                                                                                                                                                                                         |             | 2          |                                                                                                                                  |                     |           | 1      |       |          |