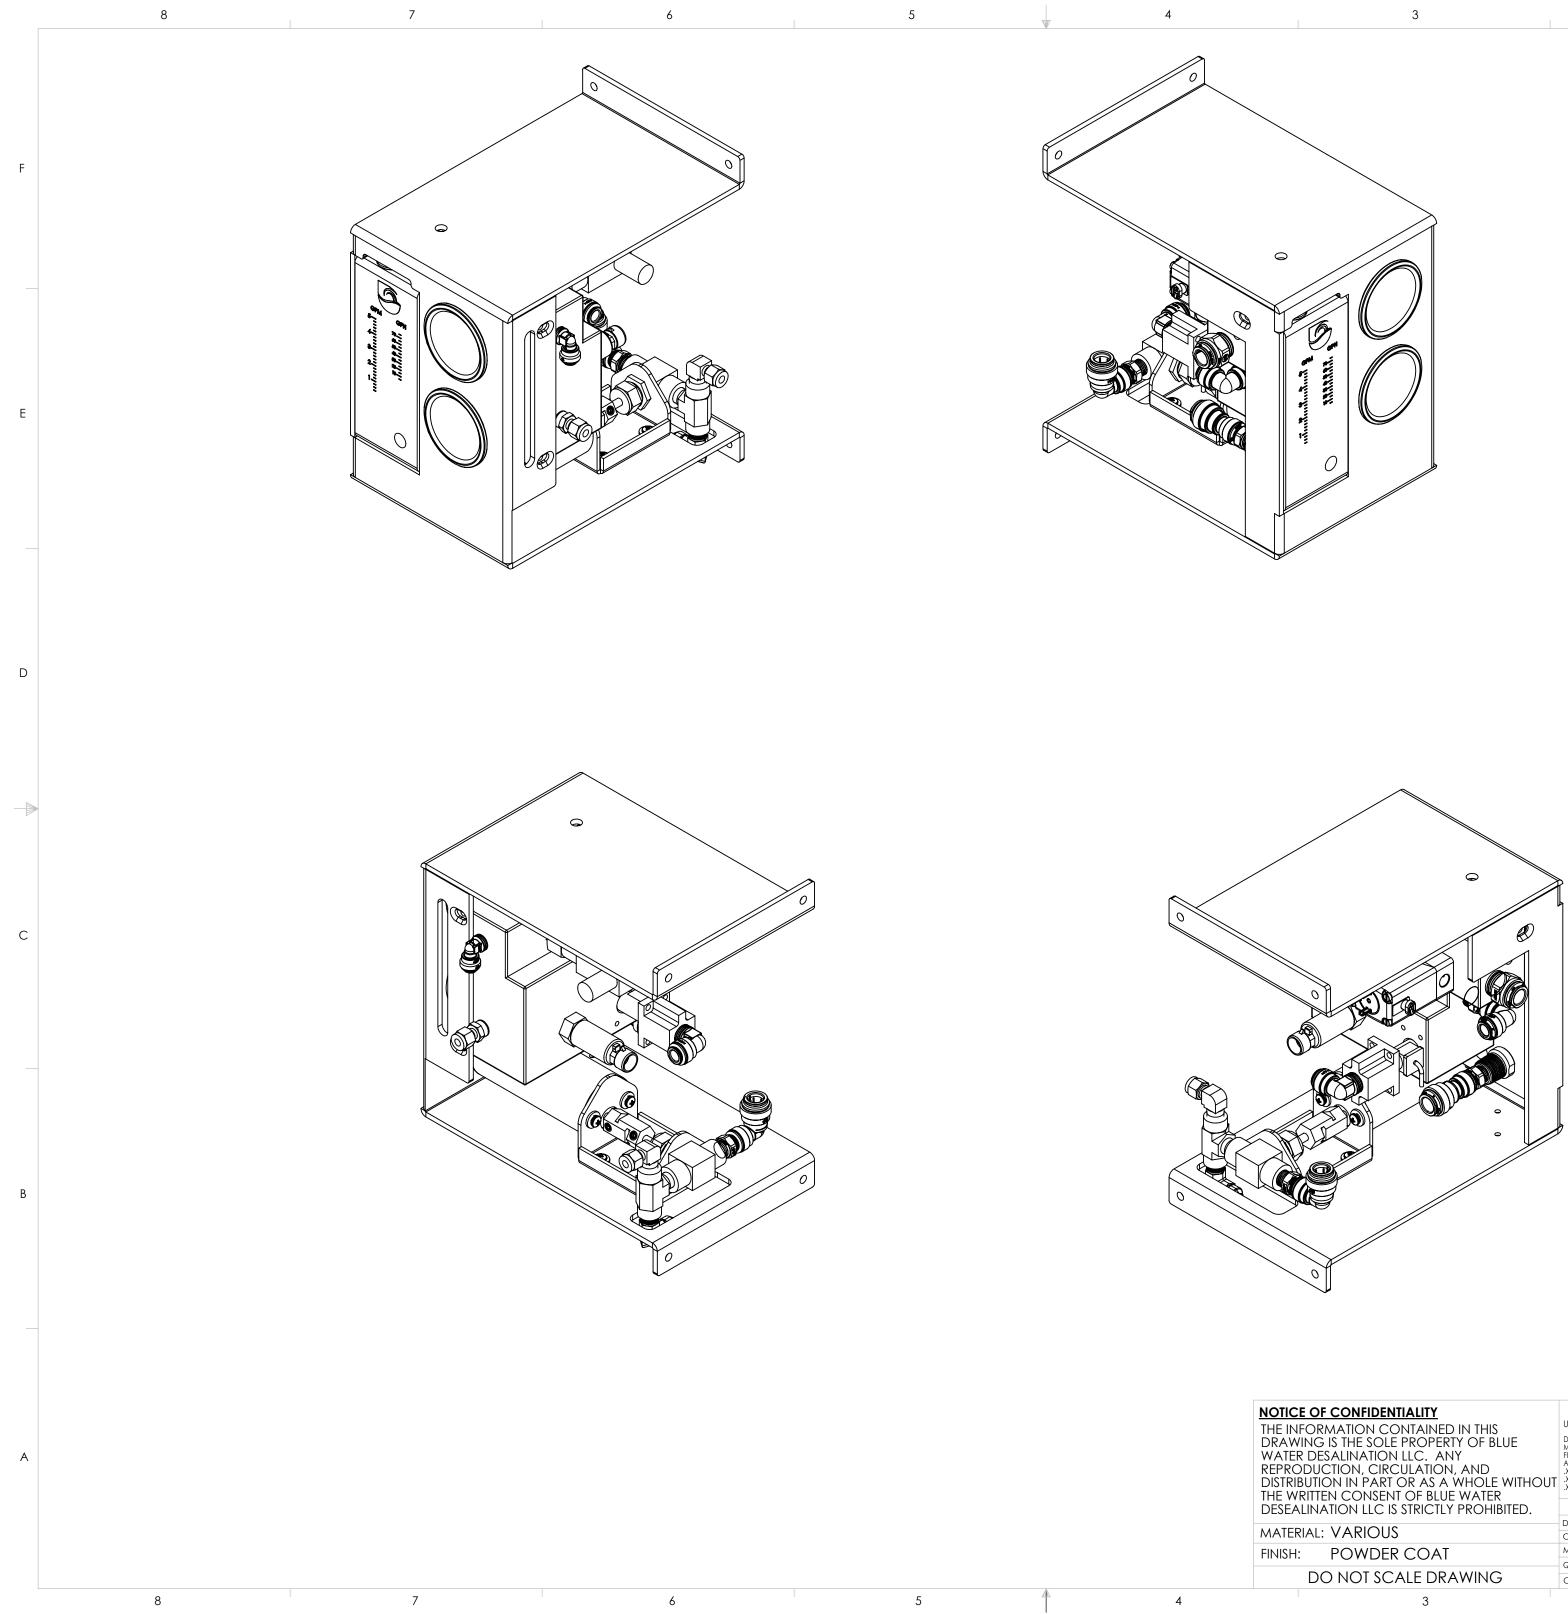

| NOTICE OF CONFIDENTIALITY<br>THE INFORMATION CONTAINED IN THIS<br>DRAWING IS THE SOLE PROPERTY OF BLUE<br>WATER DESALINATION LLC. ANY<br>REPRODUCTION, CIRCULATION, AND<br>DISTRIBUTION IN PART OR AS A WHOLE WITHOUT<br>THE WRITTEN CONSENT OF BLUE WATER<br>DESEALINATION LLC IS STRICTLY PROHIBITED. |                     | TOLERANCES       UNLESS OTHERWISE SPECIFIED:       DIMENSIONS ARE IN INCHES AND       MILLIMETER       FRACTIONAL:     ± 1/16"       ± 1016"       XX     ± 0.1"       ± 0.2000"       XXX     ± 0.005"       ± 0.4200000000000000000000000000000000000 |             |            | Blue Water<br>BESALINATION 2495 Temple Ave<br>Signal Hill, CA, 90755<br>TEL: 1 (562) 426 - 2449<br>www.BlueWaterDesalination.com |                     |           |        |       |          |
|---------------------------------------------------------------------------------------------------------------------------------------------------------------------------------------------------------------------------------------------------------------------------------------------------------|---------------------|---------------------------------------------------------------------------------------------------------------------------------------------------------------------------------------------------------------------------------------------------------|-------------|------------|----------------------------------------------------------------------------------------------------------------------------------|---------------------|-----------|--------|-------|----------|
|                                                                                                                                                                                                                                                                                                         |                     |                                                                                                                                                                                                                                                         |             |            | TITLE:                                                                                                                           | EXPLORER XT MODULAR |           |        |       |          |
|                                                                                                                                                                                                                                                                                                         |                     | DRAWN                                                                                                                                                                                                                                                   | R. CUDIAMAT | 12/25/1799 | 0175                                                                                                                             | DRAWING             |           |        |       |          |
| material: VARIOUS                                                                                                                                                                                                                                                                                       |                     |                                                                                                                                                                                                                                                         | C. OKADA    | 12/25/1799 | SIZE                                                                                                                             | DRAWING             |           |        |       | REV      |
| FINISH:                                                                                                                                                                                                                                                                                                 |                     |                                                                                                                                                                                                                                                         | ENG         | 12/25/1799 | C                                                                                                                                | C EPX1M NR          |           |        |       |          |
|                                                                                                                                                                                                                                                                                                         |                     |                                                                                                                                                                                                                                                         | Q ENG       | 12/25/1799 |                                                                                                                                  |                     |           |        |       |          |
| D                                                                                                                                                                                                                                                                                                       | O NOT SCALE DRAWING | CHIEF                                                                                                                                                                                                                                                   | CH ENG      | 12/25/1799 | SCALE:                                                                                                                           | 1:1                 | WEIGHT: 1 | oo lbs | SHEET | T 2 OF 2 |
|                                                                                                                                                                                                                                                                                                         | 3                   |                                                                                                                                                                                                                                                         |             | 2          |                                                                                                                                  |                     |           | 1      |       |          |