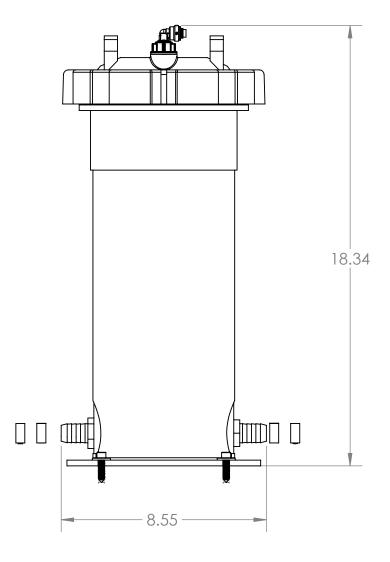

APPROVALS

DATE CHECK QUAL

CHIEF

FILTER, ASSY, CP, OWS

SIZE DRAWING NUMBER F1117 NR D SCALE: WEIGHT: SHEET 2 OF 2