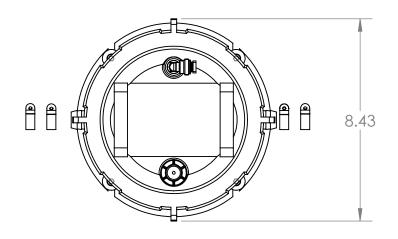

APPROVALS

DATE CHECK QUAL

CHIEF

FILTER, ASSY, CP, OWS

SIZE DRAWING NUMBER F1117 NR D SCALE: WEIGHT: SHEET 2 OF 2