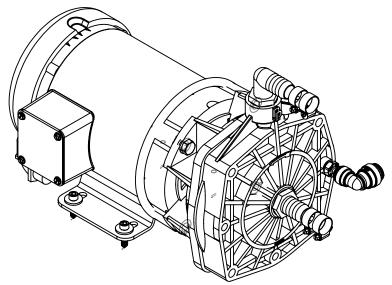

Blue Water CARSON ST. SUITE 103 CARSON CA. 9081 FEB. 1859 SE DEAL FEB. 13 (13 to 184 - 1474 N www.BuewaterDescination.com TOLERANCES UNLESS OTHERWISE SPECIFIED:

SIZE DRAWING NUMBER PM2301 REV D NR SCALE: WEIGHT: SHEET 2 OF 2