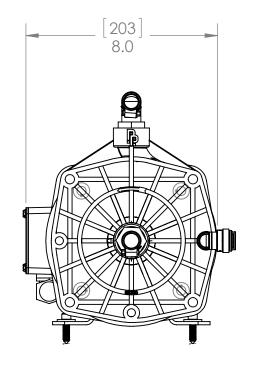

Blue Water CARSON ST. SUITE 103 CARSON CA. 9081 FEB. 1859 SE DEAL FEB. 13 (13 to 184 - 1474 N www.BuewaterDescination.com TOLERANCES UNLESS OTHERWISE SPECIFIED:

SIZE DRAWING NUMBER PM2301 REV D NR SCALE: WEIGHT: SHEET 2 OF 2