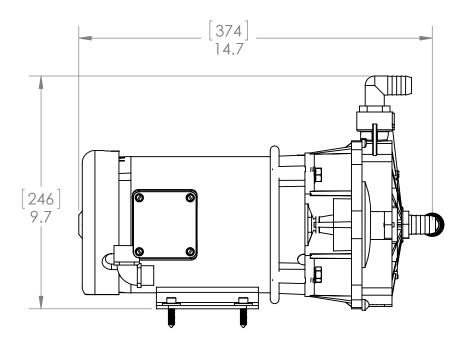

Blue Water CARSON ST. SUITE 103 CARSON CA. 9081 FEB. 1859 SE DEAL FEB. 13 (13 to 184 - 1474 N www.BuewaterDescination.com TOLERANCES UNLESS OTHERWISE SPECIFIED:

SIZE DRAWING NUMBER PM2301 REV D NR SCALE: WEIGHT: SHEET 2 OF 2