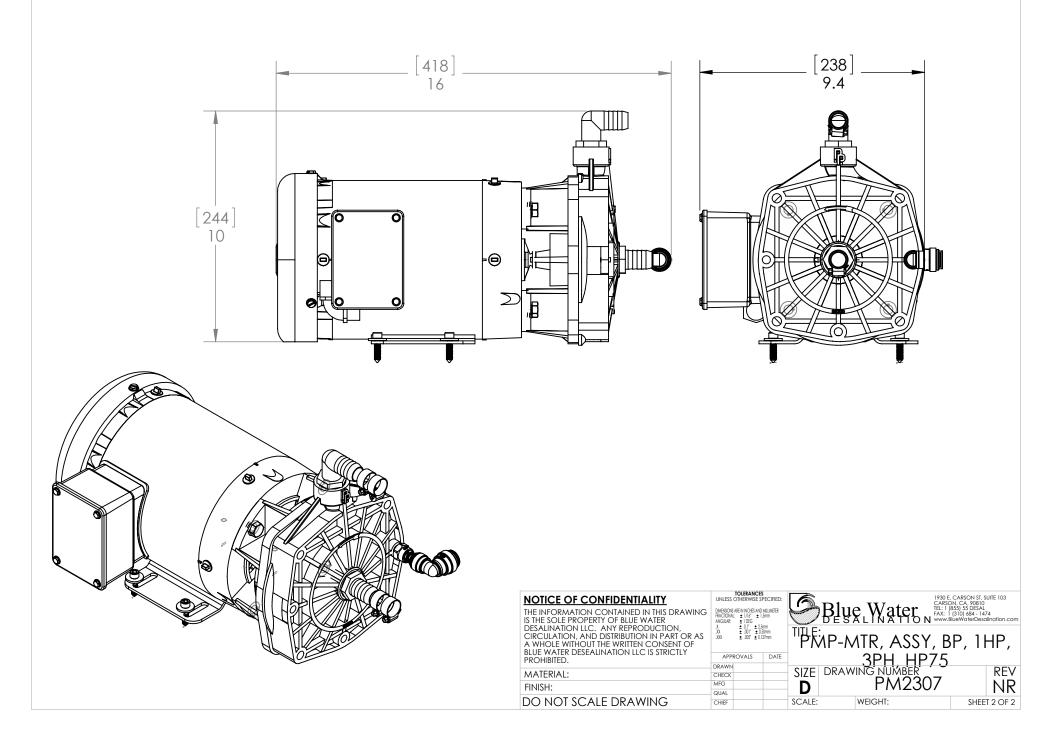

|          | 5         |                                                  | <b>3</b><br><b>1</b><br><b>1</b> | 1                                                                                                                      |                                                                                    | 3 9 10 4                                                |
|----------|-----------|--------------------------------------------------|----------------------------------|------------------------------------------------------------------------------------------------------------------------|------------------------------------------------------------------------------------|---------------------------------------------------------|
| ITEM NO. | PartNo    | DESCRIPTION                                      | QTY.                             |                                                                                                                        |                                                                                    |                                                         |
| 1        | A10383011 | Motor, 1HP, 50/60HZ, 3PH, BP,<br>56J             | 1                                |                                                                                                                        |                                                                                    | 6                                                       |
| 2        | A115010   | PUMP, BOOSTER, HP75, 475,<br>PP                  | 1                                |                                                                                                                        |                                                                                    |                                                         |
| 3        | B100740   | ELB, 0.75 BARB X 0.75MNPT                        | 1                                |                                                                                                                        | $\backslash$                                                                       |                                                         |
| 4        | B120640   | ADAP, 0.75 BARB X .75 MNPT                       | 1                                |                                                                                                                        |                                                                                    |                                                         |
| 5        | E280738   | STRAIN RELIEF, ELB, .75 X 0.5<br>NPT, ALU.SLDPRT | 1                                |                                                                                                                        | (11)                                                                               |                                                         |
| 6        | G191905   | CLAMP, HOSE, 3/4", SS                            | 4                                |                                                                                                                        |                                                                                    | /                                                       |
| 7        | G18332223 | SCREW, HEX A, 1/4-20X1,SS                        | 4                                |                                                                                                                        |                                                                                    |                                                         |
| 8        | G18100121 | WASHER, FLAT, OS, 1/4, SS                        | 4                                |                                                                                                                        |                                                                                    | REVISIONS                                               |
| 9        | B122607   | CONN, .25 TUBE X .125 NPT,<br>QK                 | 1                                |                                                                                                                        | ZONE                                                                               | REV. DESCRIPTION DATE APPROVED                          |
| 10       | B103918   | ELB90, 3/8 X 1/4 TUBE, QK                        | 1                                |                                                                                                                        | TOLERANCES                                                                         | A UPDATED STEM, ELBOW<br>AND SEAL KIT 4/4/2014 RC/CO    |
| 11       | A251205   | IMPELLER, 5.00, CPVC -HP75                       | 1                                | NOTICE OF CONFIDENTIALITY                                                                                              | TOLERANCES<br>UNLESS OTHERWISE SPECIFIED:<br>DWFRSIONS AREIN INCHES AND MILLIMETER | Blue Water<br>HELI (85) 55 DESAL<br>THE LIGHT SHE LIGHT |
| 12       | G220601   | SEALS, KIT, BP, HP75, PVC                        | 1                                | THE INFORMATION CONTAINED IN THIS DRAWING<br>IS THE SOLE PROPERTY OF BLUE WATER<br>DESALINATION LLC. ANY REPRODUCTION, | $\begin{array}{llllllllllllllllllllllllllllllllllll$                               | DESALINATION www.BlueWaterDesalination.com              |
| 13       | G18120133 | WASHER, LOCK, .375, SS                           | 4                                | CIRCULATION, AND DISTRIBUTION IN PART OR AS<br>A WHOLE WITHOUT THE WRITTEN CONSENT OF                                  | JOX ± .001" ± 0.50mm<br>JOX ± .005" ± 0.127mm                                      | TITLE:<br>PMP-MTR, ASSY, BP, 1HP, 3PH,                  |
| 14       | G18212220 | BOLT, HEX, .375-16,1 IN, SS                      | 4                                | BLUE WATER DESEALINATION LLC IS STRICTLY<br>PROHIBITED.                                                                | APPROVALS DATE                                                                     | HP75                                                    |
| 15       | E282420   | CONN, SPLICING, 28-14<br>AWG, 3 COND             | 4                                | MATERIAL:<br>FINISH:                                                                                                   | DRAWN<br>CHECK<br>MFG<br>QUAL                                                      | SIZE DRAWING NUMBER REV NR                              |
| 16       | E282320   | CONN, SPLICING, 28-14<br>AWG, 2 COND             | 6                                | DO NOT SCALE DRAWING                                                                                                   | CHIEF                                                                              | SCALE: WEIGHT: SHEET 1 OF 2                             |