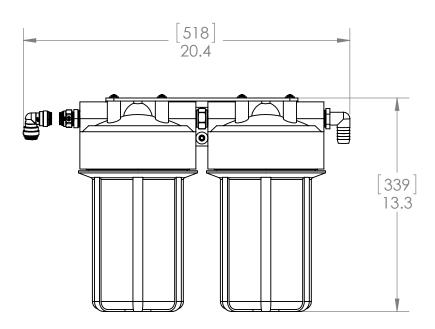

Blue Water

FILTER, ASSY, DUAL, 5-20, BIG BLUE, 1IN

SIZE DRAWING NUMBER REV NR SCALE: WEIGHT: SHEET 2 OF 2