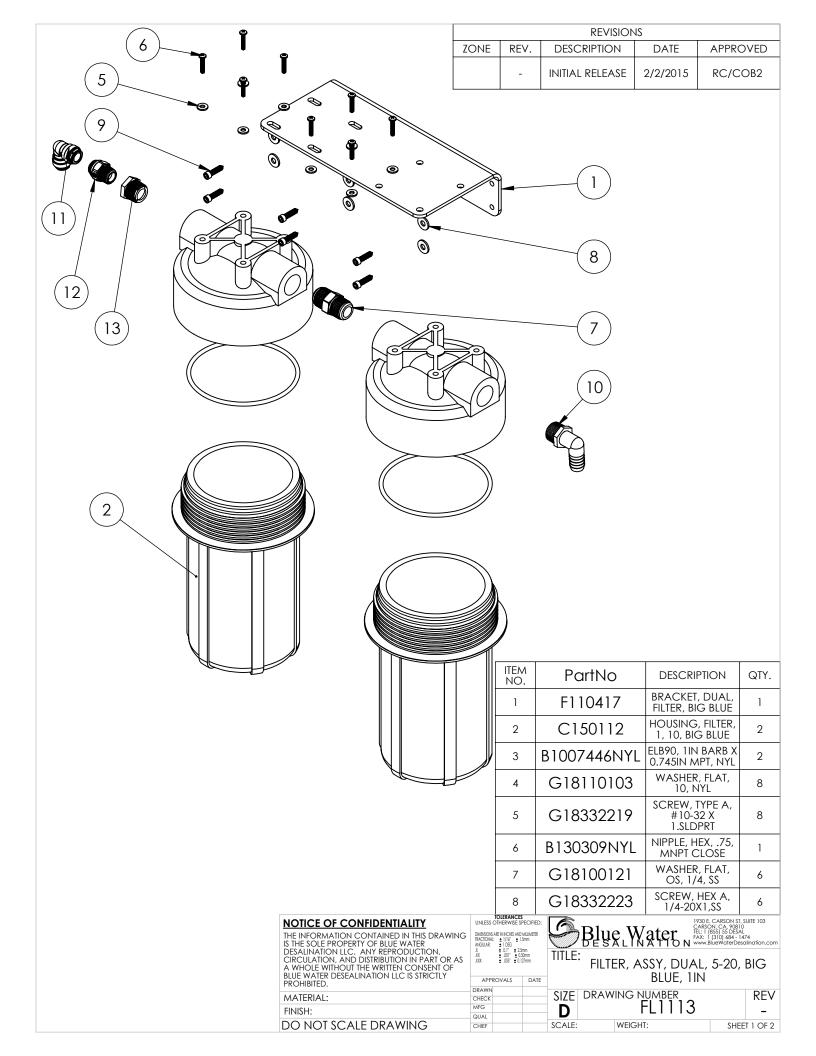

| NOTICE OF CONFIDENTIALITY                                                                                                                                                                                                                                | TOLERANCES<br>UNLESS OTHERWISE SPECIFIED:                                                                                                                 |  |  |
|----------------------------------------------------------------------------------------------------------------------------------------------------------------------------------------------------------------------------------------------------------|-----------------------------------------------------------------------------------------------------------------------------------------------------------|--|--|
| THE INFORMATION CONTAINED IN THIS DRAWING IS THE SOLE PROPERTY OF BLUE WATER DESALINATION LLC. ANY REPRODUCTION, CIRCULATION, AND DISTRIBUTION IN PART OR AS A WHOLE WITHOUT THE WRITTEN CONSENT OF BLUE WATER DESEALINATION LLC IS STRICTLY PROHIBITED. | DIMENSIONS ARE IN INCHES AND MILLIMETER<br>FRACTIONAL: ± 1/16 ± 1.5mm<br>ANGULAR: ± 1016<br>X ± 0.1° ± 2.5mm<br>XX ± 0.0° ± 0.50mm<br>XX ± 0.0° ± 0.127mm |  |  |
|                                                                                                                                                                                                                                                          | APPROVALS DATE                                                                                                                                            |  |  |
| MATERIAL:                                                                                                                                                                                                                                                | CHECK                                                                                                                                                     |  |  |
| FINISH:                                                                                                                                                                                                                                                  | MFG                                                                                                                                                       |  |  |
| FIINISH.                                                                                                                                                                                                                                                 | QUAL                                                                                                                                                      |  |  |
| DO NOT SCALE DRAWING                                                                                                                                                                                                                                     | CHIEF                                                                                                                                                     |  |  |

Blue Water

FILTER, ASSY, DUAL, 5-20, BIG BLUE, 1IN

SIZE DRAWING NUMBER REV NR SCALE: WEIGHT: SHEET 2 OF 2