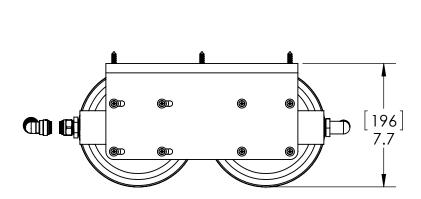

Blue Water

FILTER, ASSY, DUAL, 5-20, BIG BLUE, 1IN

SIZE DRAWING NUMBER REV NR SCALE: WEIGHT: SHEET 2 OF 2