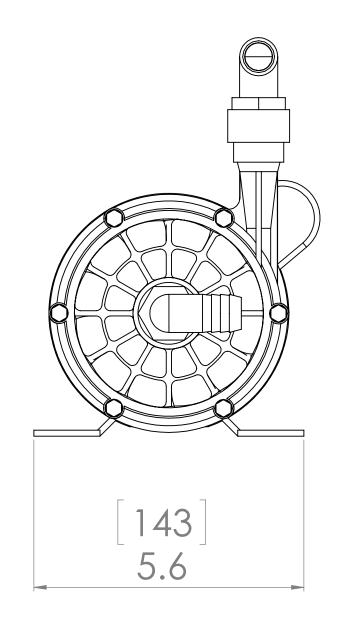

| NOTICE OF CONFIDENTIALITY  THE INFORMATION CONTAINED IN THIS DRAWING IS THE SOLE PROPERTY OF BLUE |                                                                                                                                                                               | TOLERANCES UNLESS OTHERWISE SPECIFIED DIMENSIONS ARE IN INCHES AND MILLIMETER FRACTIONAL: ± 1/16" ± 1.5m |                               | PECIFIED:<br>HES AND | Blue Water  CARSON, CA, 90810  TEL: 1 (855) 55 DESAL  FAX: 1 (310) 684 - 1474  www.BlueWaterDesalination.com |                                   |         |            |           |
|---------------------------------------------------------------------------------------------------|-------------------------------------------------------------------------------------------------------------------------------------------------------------------------------|----------------------------------------------------------------------------------------------------------|-------------------------------|----------------------|--------------------------------------------------------------------------------------------------------------|-----------------------------------|---------|------------|-----------|
| REPRO<br>DISTRI<br>THE W                                                                          | TER DESALINATION LLC. ANY<br>RODUCTION, CIRCULATION, AND<br>RIBUTION IN PART OR AS A WHOLE WITHOUT<br>WRITTEN CONSENT OF BLUE WATER<br>EALINATION LLC IS STRICTLY PROHIBITED. |                                                                                                          | ANGULAR: ± 1 DEG<br>.X ± 0.1" |                      | TITLE:                                                                                                       | PMP-MTR, ASSY, BP,<br>2/7HP, 115V |         |            |           |
| MATER                                                                                             | RIAL:                                                                                                                                                                         | DRAWN<br>CHECK                                                                                           |                               |                      | SIZE                                                                                                         | DRAWING I                         | _       | 004        | REV       |
| FINISH                                                                                            |                                                                                                                                                                               | MFG<br>QUAL                                                                                              |                               |                      | C                                                                                                            |                                   | PM2     | <b>224</b> | 1/h       |
|                                                                                                   | DO NOT SCALE DRAWING                                                                                                                                                          | CHIEF                                                                                                    |                               |                      | SCALE:                                                                                                       |                                   | WEIGHT: | S          | HEET 1 OF |
|                                                                                                   |                                                                                                                                                                               |                                                                                                          |                               |                      |                                                                                                              |                                   |         |            |           |