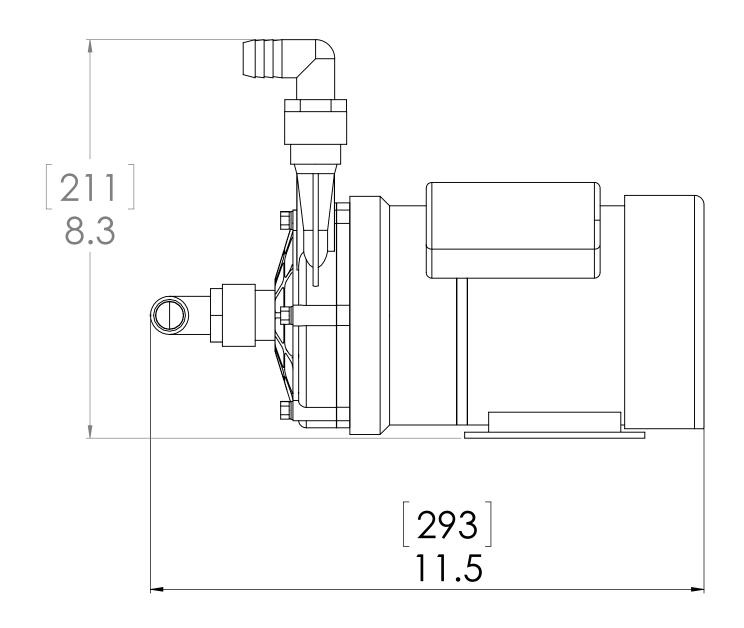

| NOTICE OF CONFIDENTIALITY  THE INFORMATION CONTAINED IN THIS DRAWING IS THE SOLE PROPERTY OF BLUE |                                                                                                                                                                               | TOLERANCES UNLESS OTHERWISE SPECIFIED DIMENSIONS ARE IN INCHES AND MILLIMETER FRACTIONAL: ± 1/16" ± 1.5m |                               | PECIFIED:<br>HES AND | Blue Water  CARSON, CA, 90810  TEL: 1 (855) 55 DESAL  FAX: 1 (310) 684 - 1474  www.BlueWaterDesalination.com |                                   |         |            |           |
|---------------------------------------------------------------------------------------------------|-------------------------------------------------------------------------------------------------------------------------------------------------------------------------------|----------------------------------------------------------------------------------------------------------|-------------------------------|----------------------|--------------------------------------------------------------------------------------------------------------|-----------------------------------|---------|------------|-----------|
| REPRO<br>DISTRI<br>THE W                                                                          | TER DESALINATION LLC. ANY<br>RODUCTION, CIRCULATION, AND<br>RIBUTION IN PART OR AS A WHOLE WITHOUT<br>WRITTEN CONSENT OF BLUE WATER<br>EALINATION LLC IS STRICTLY PROHIBITED. |                                                                                                          | ANGULAR: ± 1 DEG<br>.X ± 0.1" |                      | TITLE:                                                                                                       | PMP-MTR, ASSY, BP,<br>2/7HP, 115V |         |            |           |
| MATER                                                                                             | RIAL:                                                                                                                                                                         | DRAWN<br>CHECK                                                                                           |                               |                      | SIZE                                                                                                         | DRAWING I                         | _       | 004        | REV       |
| FINISH                                                                                            |                                                                                                                                                                               | MFG<br>QUAL                                                                                              |                               |                      | C                                                                                                            |                                   | PM2     | <b>224</b> | 1/h       |
|                                                                                                   | DO NOT SCALE DRAWING                                                                                                                                                          | CHIEF                                                                                                    |                               |                      | SCALE:                                                                                                       |                                   | WEIGHT: | S          | HEET 1 OF |
|                                                                                                   |                                                                                                                                                                               |                                                                                                          |                               |                      |                                                                                                              |                                   |         |            |           |