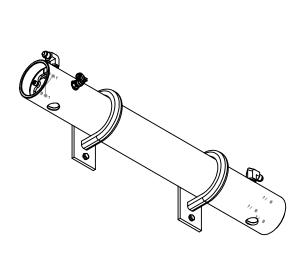

DO NOT SCALE DRAWING

| TOLERANCES<br>ESS OTHERWISE SPECIFIED:                  | Dlug Water |
|---------------------------------------------------------|------------|
| IONS ARE IN INCHES AND MILLIMETER DNAL: ± 1/16" ± 1.5mm | Blue Water |
| AR: ± 1 DEG<br>± 0.1" ± 2.5mm<br>± .001" ± 0.50mm       | TITLE.     |

1930 E. CARSON ST, SUITE 103 CARSON, CA, 90810 IEE: 1 (855) 55 DESAL FAX: 1 (310) 684 - 1474 N www.BlueWaterDesalination.com

| DRAWN<br>CHECK |       | SIZE   | DRAW | ING NUMBER |      | REV      |
|----------------|-------|--------|------|------------|------|----------|
|                | MFG   | ו ח    |      | FI 1510    |      | R        |
|                | QUAL  |        |      |            |      | ט        |
|                | CHIEF | SCALE: |      | WEIGHT:    | SHEE | T 2 OF 2 |