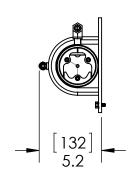

DO NOT SCALE DRAWING

| TOLERANCES<br>ESS OTHERWISE SPECIFIED:                  | Dlug Water |
|---------------------------------------------------------|------------|
| IONS ARE IN INCHES AND MILLIMETER DNAL: ± 1/16" ± 1.5mm | Blue Water |
| AR: ± 1 DEG<br>± 0.1" ± 2.5mm<br>± .001" ± 0.50mm       | TITLE.     |

1930 E. CARSON ST, SUITE 103 CARSON, CA, 90810 IEE: 1 (855) 55 DESAL FAX: 1 (310) 684 - 1474 N www.BlueWaterDesalination.com

| DRAWN<br>CHECK |       | SIZE   | DRAW | ING NUMBER |      | REV      |
|----------------|-------|--------|------|------------|------|----------|
|                | MFG   | ו ח    |      | FI 1510    |      | R        |
|                | QUAL  |        |      |            |      | ט        |
|                | CHIEF | SCALE: |      | WEIGHT:    | SHEE | T 2 OF 2 |