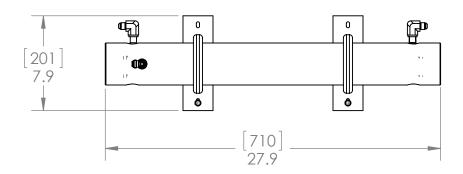

DO NOT SCALE DRAWING

| TOLERANCES<br>ESS OTHERWISE SPECIFIED:                  | Dlug Water |
|---------------------------------------------------------|------------|
| IONS ARE IN INCHES AND MILLIMETER DNAL: ± 1/16" ± 1.5mm | Blue Water |
| AR: ± 1 DEG<br>± 0.1" ± 2.5mm<br>± .001" ± 0.50mm       | TITLE.     |

1930 E. CARSON ST, SUITE 103 CARSON, CA, 90810 IEE: 1 (855) 55 DESAL FAX: 1 (310) 684 - 1474 N www.BlueWaterDesalination.com

| DRAWN<br>CHECK |       | SIZE   | DRAW | ING NUMBER |      | REV      |
|----------------|-------|--------|------|------------|------|----------|
|                | MFG   | ו ח    |      | FI 1510    |      | R        |
|                | QUAL  |        |      |            |      | ט        |
|                | CHIEF | SCALE: |      | WEIGHT:    | SHEE | T 2 OF 2 |