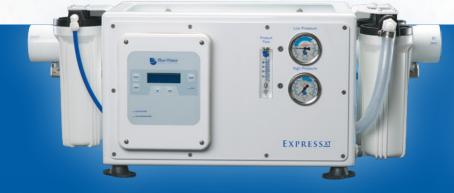

## PURE WATER FOR SMALL TO MID-SIZED YACHTS

The Blue Water Express XT series watermakers feature fully automatic operation with capacities up to 33 gallons per hour (120 liters per hour). Designed to fit into tight spaces of small and mid-sized yachts, the XT is ideal for applications where it is difficult to access the watermaker while the vessel is underway.

- Fully automatic operation
- Simple LCD screen controller
- Available in compact or modular configurations
- Standard Fresh water flush system included
- High rejection membranes
- Dual voltage 50/60Hz motors
- Quiet and reliable high
  pressure pumps
- Optional remote control