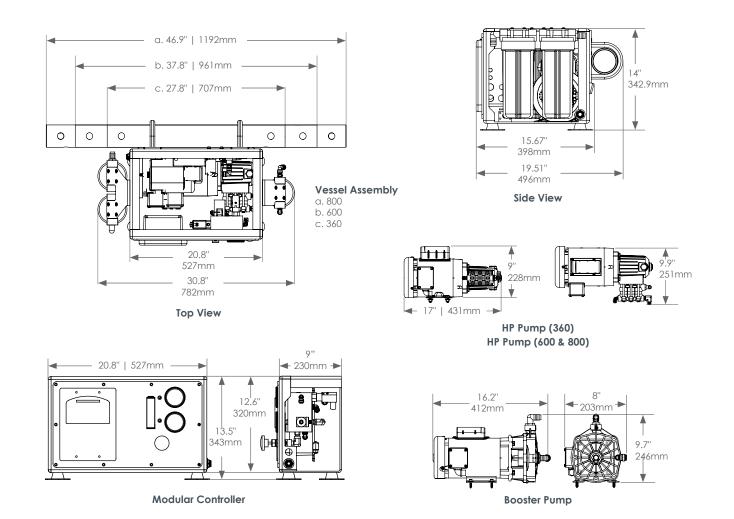

## DRAWINGS & SPECIFICATIONS

| Model     | No. of Membranes | Hourly Production | Daily Production    | Feed Flow | Weight         |
|-----------|------------------|-------------------|---------------------|-----------|----------------|
| EX XT 360 | 1                | 15 GPH   57 LPH   | 360 GPD   1,360 LPD | 1.5 GPM   | 140 lbs   64kg |
| EX XT 600 | 1                | 25 GPH   95 LPH   | 600 GPD   2,270 LPD | 3.0 GPM   | 160 lbs   73kg |
| EX XT 800 | 1                | 33 GPH   126 LPH  | 800 GPD   3,030 LPD | 3.0 GPM   | 170 lbs   77kg |

| Model     | Booster Pump     | HP Pump        | Run Amps 110V/220V | Start Amps 110V/220V |
|-----------|------------------|----------------|--------------------|----------------------|
| EX XT 360 | 0.5 HP   0.37 KW | 1 HP   0.74 KW | 13   6.5           | 72   28              |
| EX XT 600 | 0.5 HP   0.37 KW | 2 HP   1.47 KW | 26   13            | 94   47              |
| EX XT 800 | 0.5 HP   0.37 KW | 2 HP   1.47 KW | 26   13            | 94   47              |

ADDITIONAL DRAWINGS AVAILABLE AT: BLUEWATERDESALINATION.COM/WATERMAKERS/EXPRESS-XT