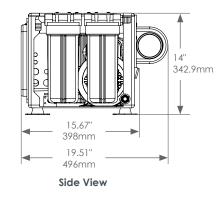

## DRAWINGS & SPECIFICATIONS

| Model     | No. of Membranes | Hourly Production | Daily Production    | Feed Flow | Weight         |
|-----------|------------------|-------------------|---------------------|-----------|----------------|
| EX XT 360 | 1                | 15 GPH   57 LPH   | 360 GPD   1,360 LPD | 1.5 GPM   | 140 lbs   64kg |
| EX XT 600 | 1                | 25 GPH   95 LPH   | 600 GPD   2,270 LPD | 3.0 GPM   | 160 lbs   73kg |
| EX XT 800 | 1                | 33 GPH   126 LPH  | 800 GPD   3,030 LPD | 3.0 GPM   | 170 lbs   77kg |
| EX XT 950 | 1                | 40 GPH   150 LPH  | 950 GPD   3,600 LPD | 4.2 GPM   | 170 lbs   77kg |