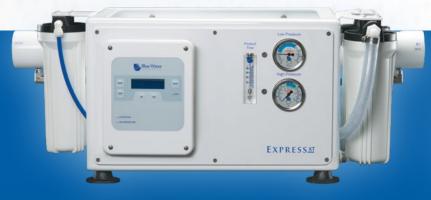

## PURE WATER FOR SMALL TO MID-SIZED YACHTS

The Blue Water Express XT series watermakers feature fully automatic operation with capacities up to 40 gallons per hour (150 liters per hour). Designed to fit into tight spaces of small and mid-sized yachts, the XT is ideal for applications where it is difficult to access the watermaker while the vessel is underway.

- Fully automatic operation
- Simple LCD screen controller
- Available in compact or modular configurations
- Standard Fresh water flush system included
- High rejection membranes
- Dual voltage 50/60Hz motors
- Quiet and reliable high pressure pumps
- Optional remote control