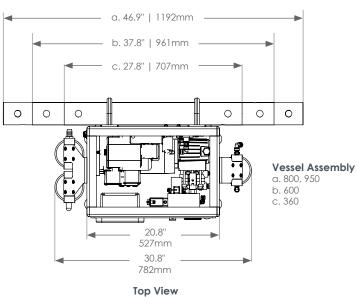

## DRAWINGS & SPECIFICATIONS

| Model     | No. of Membranes | Hourly Production | Daily Production    | Feed Flow | Weight         |
|-----------|------------------|-------------------|---------------------|-----------|----------------|
| EX XT 360 | 1                | 15 GPH   57 LPH   | 360 GPD   1,360 LPD | 1.5 GPM   | 140 lbs   64kg |
| EX XT 600 | 1                | 25 GPH   95 LPH   | 600 GPD   2,270 LPD | 3.0 GPM   | 160 lbs   73kg |
| EX XT 800 | 1                | 33 GPH   126 LPH  | 800 GPD   3,030 LPD | 3.0 GPM   | 170 lbs   77kg |
| EX XT 950 | 1                | 40 GPH   150 LPH  | 950 GPD   3,600 LPD | 4.2 GPM   | 170 lbs   77kg |

HP Pump (360) HP Pump (600, 800, 950)

ADDITIONAL DRAWINGS AVAILABLE AT: BLUEWATERDESALINATION.COM/WATERMAKERS/EXPRESS-XT