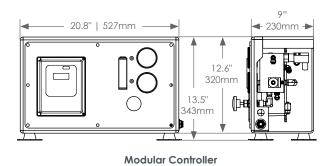

- Fully automatic operation
- Simple LCD screen controller
- Available in compact or modular configurations
- Standard Fresh water flush system included
- High rejection membranes
- Dual voltage 50/60Hz motors
- Quiet and reliable high pressure pumps
- Optional remote control