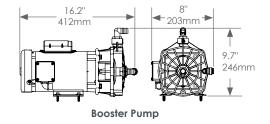

| Model     | Booster Pump     | HP Pump         | Run Amps 110V/220V | Start Amps 110V/220V |
|-----------|------------------|-----------------|--------------------|----------------------|
| EX XT 360 | 0.5 HP   0.37 KW | 1 HP   0.74 KW  | 13   6.5           | 72   28              |
| EX XT 600 | 0.5 HP   0.37 KW | 2 HP   1.47 KW  | 26   13            | 94   47              |
| EX XT 800 | 0.5 HP   0.37 KW | 2 HP   1.47 KW  | 26   13            | 94   47              |
| EX XT 950 | 0.5 HP   0.37 KW | 2.5 HP   1.8 KW | 31   15.5          | 109   55             |