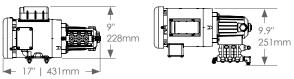

HP Pump (360) HP Pump (600, 800, 950)

ADDITIONAL DRAWINGS AVAILABLE AT: BLUEWATERDESALINATION.COM/WATERMAKERS/EXPRESS-XT