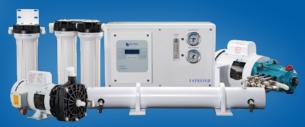

## PURE WATER FOR SMALL TO MID-SIZED YACHTS

The Blue Water Express XT series watermakers feature fully automatic operation with capacities up to 40 gallons per hour (150 liters per hour). Designed to fit into tight spaces of small and mid-sized yachts, the XT is ideal for applications where it is difficult to access the watermaker while the vessel is underway.

- Fully automatic operation
- Simple LCD screen controller
- Available in compact or modular configurations
- Standard Fresh water flush system included
- High rejection membranes
- Dual voltage 50/60Hz motors
- Quiet and reliable high pressure pumps
- Optional remote control