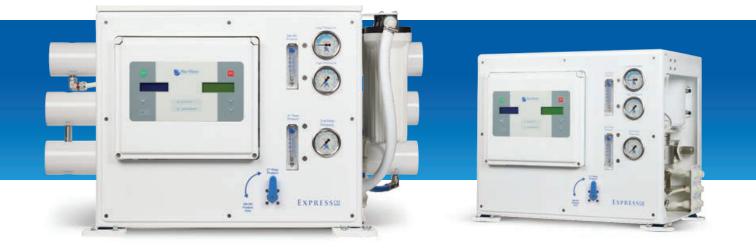

### ULTRA PURE WATER FOR ANY VESSEL

The Express ClearMate combines two of Blue Water Desalination's efficient watermaker systems into one convenient package. Using the same leading-edge technology as the popular Express Series, you can now produce ultra pure water from either seawater or dock water with the touch of a button.

#### HIGHLIGHTS

- Fully automatic operation
- Dual-feed capability from sea water or dock water
- Simple operation
- Compact design
- Designed for easy service and maintenance
- Fresh water flush system

## EXPRESS CM FROM 750 TO 2,600 GPD OF PURE WATER