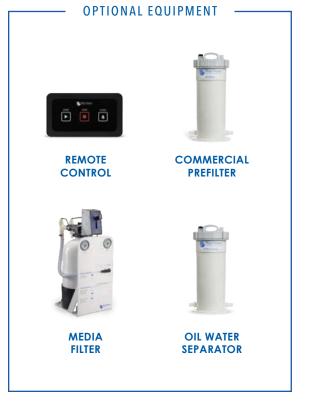

#### HIGHLIGHTS

- Fully automatic operation
- Dual-feed capability from sea water or dock water
- Simple operation
- Compact design
- Designed for easy service and maintenance
- Fresh water flush system