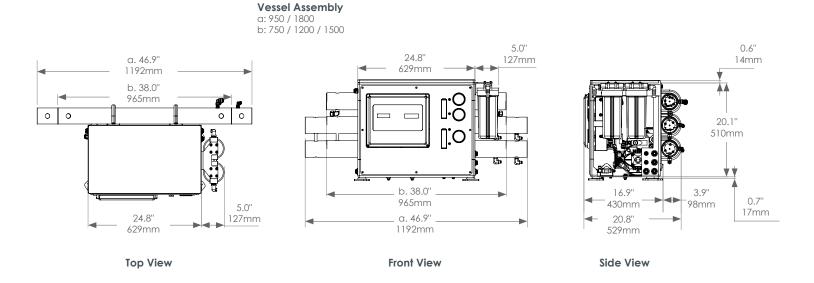

# DRAWINGS & SPECIFICATIONS

|                 | Sea Water                        | Sea Water                       | Dock Water                            | Dock Water                           |                 |  |
|-----------------|----------------------------------|---------------------------------|---------------------------------------|--------------------------------------|-----------------|--|
| Model           | Hourly Fresh Water<br>Production | Daily Fresh Water<br>Production | Hourly Ultra Pure Water<br>Production | Daily Ultra Pure Water<br>Production | Weight          |  |
| ESCM 750/1000*  | 31 GPH   118 LPH                 | 750 GPD   2,480 LPD             | 42 GPH   157 LPH                      | 1,000 GPD   3,785 LPD                | 210 lb   95 kg  |  |
| ESCM 950/1400*  | 40 GPH   150 LPH                 | 950 GPD   3,600 LPD             | 42 GPH   157 LPH                      | 1,400 GPD   5,300 LPD                | 215 lb   98 kg  |  |
| ESCM 1500/1000  | 63 GPH   237 LPH                 | 1,500 GPD   5,680 LPD           | 42 GPH   157 LPH                      | 1,000 GPD   3,785 LPD                | 225 lb   102 kg |  |
| ESCM 1500/2000* | 63 GPH   237 LPH                 | 1,500 GPD   5,680 LPD           | 83 GPH   315 LPH                      | 2,000 GPD   7,570 LPD                | 240 lb   109 kg |  |
| ESCM 1800/2600* | 75 GPH   284 LPH                 | 1,800 GPD   6,810 LPD           | 83 GPH   315 LPH                      | 2,600 GPD   9,840 LPD                | 250 lb   114 kg |  |

MAR2025

ADDITIONAL DRAWINGS AVAILABLE AT: BLUEWATERDESALINATION.COM/WATERMAKERS/EXPRESS-CM

BLUEWATERDESALINATION.COM Tel: 1 (562) 426-2412